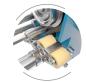

### AUXILIARY SAFETY Brake

Cost-effective solution and available in the entire range. The centrifugal brake progressively stops the load in the event of a runaway.