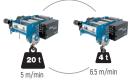

# REDUCED HEIGHT UP TO 20 t

Balanced and compact solutions that avoid the use of counterweights thanks to the tension roller, reducing reactions in the structure.