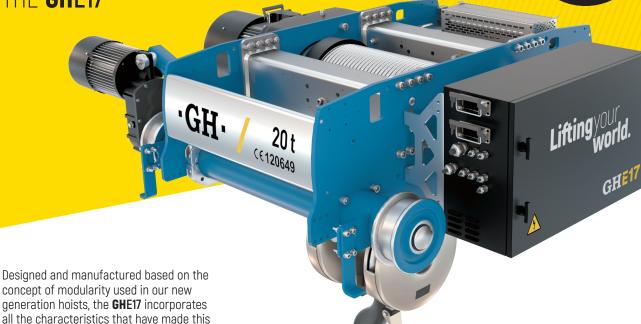

# GHE17

The latest important addition to the **NEW GENERATION** line

WE PRESENT THE LATEST HOIST THAT WE HAVE LAUNCHED IN OCTOBER 2021:

THE GHE17

THE ENTIRE RANGE OFFERS A CENTRIFUGAL BRAKE AS OPTIONAL

# NEW DESIGN OF GEAR MOTOR

Satisfies the highest market demands. Work group M5 or higher throughout the range. Hardened and ground gears for greater durability and smooth operation.

family of hoists synonymous with robustness,

performance and reliability.