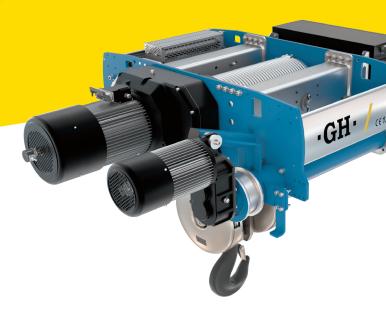

# GHE17

The latest important addition to the **NEW GENERATION** line

WE PRESENT THE LATEST HOIST THAT WE HAVE LAUNCHED IN OCTOBER 2021:

THE GHE17

THE ENTIRE RANGE OFFERS A CENTRIFUGAL BRAKE AS OPTIONAL

# NEW DESIGN OF GEAR MOTOR

Satisfies the highest market demands. Work group M5 or higher throughout the range. Hardened and ground gears for greater durability and smooth operation.

family of hoists synonymous with robustness,

## WITH VARIABLE FREQUENCY DRIVE AND OVERSPEED OF 30%

New lifting motor, which together with the variable frequency drive provides greater productivity and at the same time lengthens. The lower the load, the higher the speed.